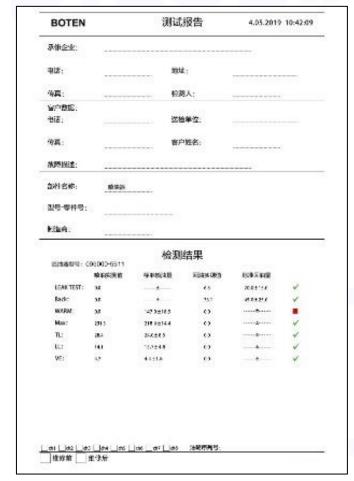

# 2.1. 0445110344 Diesel Injection Part Number Location

E.g.: See the diesel injection part number as follows:

# Pic No.3

| No. | Name                                       |  |
|-----|--------------------------------------------|--|
| А   | brand, logo, part number,<br>series number |  |
| В   | nozzle part number                         |  |