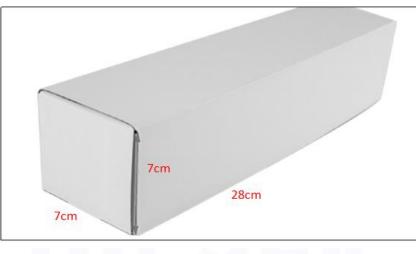

2) Diesel Injection Box Size

| No. | Name                 | Diesel Injection Package Size (cm) |
|-----|----------------------|------------------------------------|
| 1   | Diesel Injection Box | 28*7*7                             |

Pic No.2