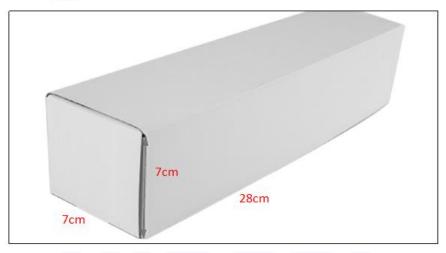

#### 2) Diesel Injection Box Size

Pic No.1

| No. | Name                 | Diesel Injection Package Size (cm) |  |  |  |  |  |
|-----|----------------------|------------------------------------|--|--|--|--|--|
| 1   | Diesel Injection Box | 28*7*7                             |  |  |  |  |  |