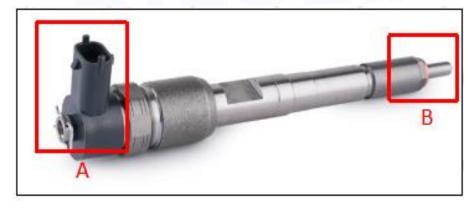

#### 2.1. 0445110351 Diesel Injection Part Number Location

E.g.: See the diesel injection part number as follows:

Pic No.3

| No. | Name                                       |  |  |  |  |  |
|-----|--------------------------------------------|--|--|--|--|--|
| Α   | brand, logo, part number,<br>series number |  |  |  |  |  |
| В   | nozzle part number                         |  |  |  |  |  |