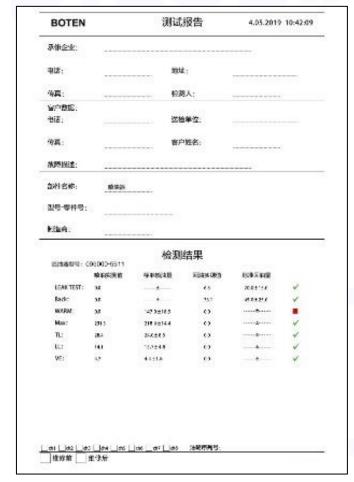

# 2.1.0445110370 Diesel Injection Part Number Location

E.g.: See the diesel injection part number as follows:

# Pic No.3

| No. | Name                                       |
|-----|--------------------------------------------|
| A   | brand, logo, part number,<br>series number |
| В   | nozzle part number                         |