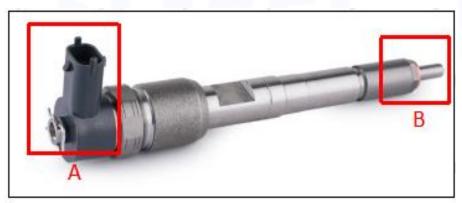

#### 2.1. 0445110376 Diesel Injection Part Number Location

E.g.: See the diesel injection part number as follows:

Pic No.3

| No. | Name                                       |
|-----|--------------------------------------------|
| Α   | brand, logo, part number,<br>series number |
| В   | nozzle part number                         |