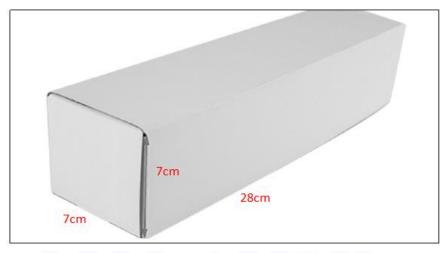

## 2) Diesel Injection Box Size

Pic No.1

| No. | Name                 | Diesel Injection Package Size (cm) |
|-----|----------------------|------------------------------------|
| 1   | Diesel Injection Box | 28*7*7                             |