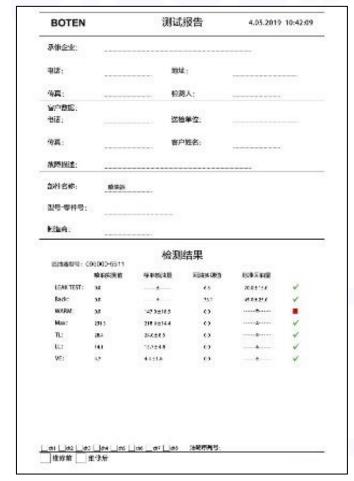

# 2.1. 0445110390 Diesel Injection Part Number Location

E.g.: See the diesel injection part number as follows:

# Pic No.3

| No. | Name                                       |
|-----|--------------------------------------------|
| A   | brand, logo, part number,<br>series number |
| В   | nozzle part number                         |