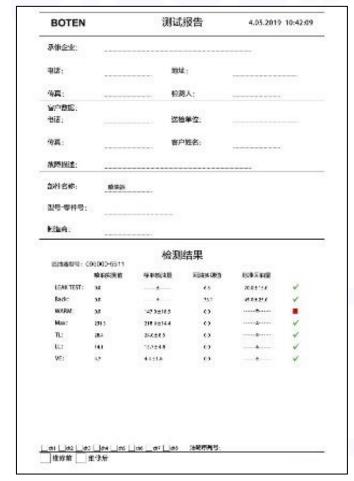

#### 2.1.0445110407 Diesel Injection Part Number Location

E.g.: See the diesel injection part number as follows:

#### Pic No.3

| No. | Name                                       |
|-----|--------------------------------------------|
| A   | brand, logo, part number,<br>series number |
| В   | nozzle part number                         |