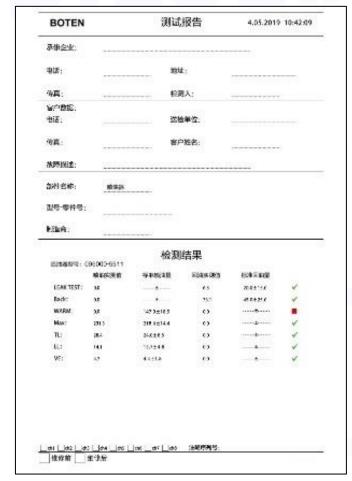

#### 2.1. 0445110409 Diesel Injection Part Number Location

E.g.: See the diesel injection part number as follows:

#### Pic No.3

| No. | Name                                       |
|-----|--------------------------------------------|
| А   | brand, logo, part number,<br>series number |
| В   | nozzle part number                         |