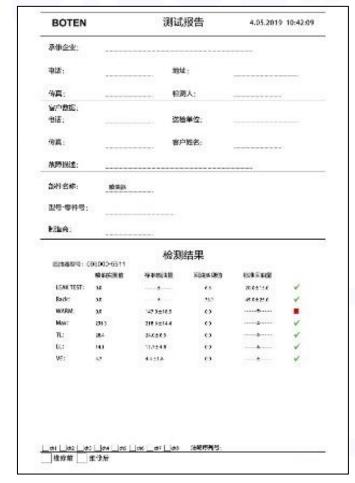

#### 2.1.0445110415 Diesel Injection Part Number Location

E.g.: See the diesel injection part number as follows:

#### Pic No.3

| No. | Name                                       |
|-----|--------------------------------------------|
| A   | brand, logo, part number,<br>series number |
| В   | nozzle part number                         |