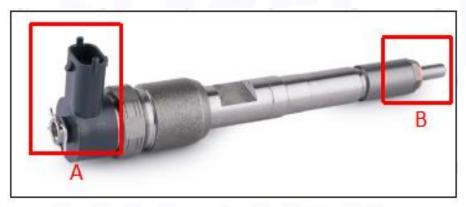

#### 2.1. 0445110416 Diesel Injection Part Number Location

E.g.: See the diesel injection part number as follows:

Pic No.3

| No. | Name                                       |
|-----|--------------------------------------------|
| Α   | brand, logo, part number,<br>series number |
| В   | nozzle part number                         |