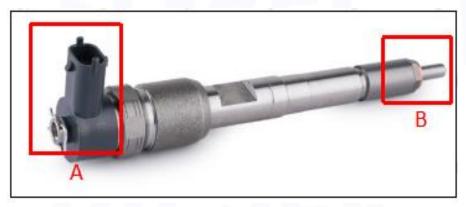

# 2.1. 0445110420 Diesel Injection Part Number Location

E.g.: See the diesel injection part number as follows:

Pic No.3

| No. | Name                                       |
|-----|--------------------------------------------|
| Α   | brand, logo, part number,<br>series number |
| В   | nozzle part number                         |