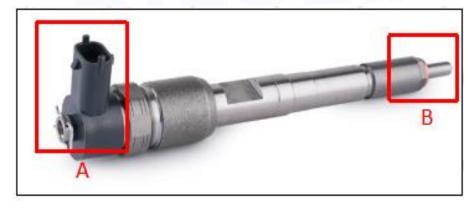

#### 2.1. 0445110423 Diesel Injection Part Number Location

E.g.: See the diesel injection part number as follows:

Pic No.3

| No. | Name                                       |  |  |  |
|-----|--------------------------------------------|--|--|--|
| Α   | brand, logo, part number,<br>series number |  |  |  |
| В   | nozzle part number                         |  |  |  |