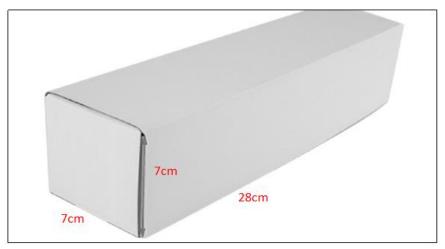

Diesel Injection Package Size: 28cm\*7 cm \*7 cm Diesel Injection Type: Common Rail Diesel Injection

**Diesel Injection MOQ: 4 Pieces** 

#### 2) Diesel Injection Box Size

Pic No.1

| I | No. | Name                 | Diesel Injection Package Size (cm) |
|---|-----|----------------------|------------------------------------|
| ſ | 1   | Diesel Injection Box | 28*7*7                             |