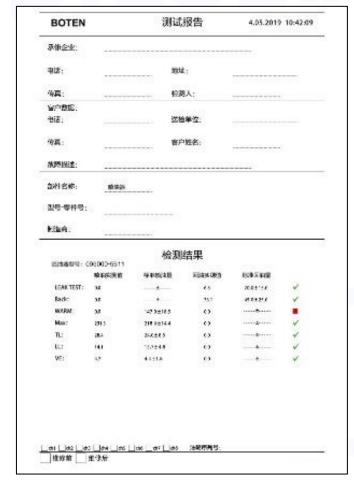

# 2.1. 0445110430 Diesel Injection Part Number Location

E.g.: See the diesel injection part number as follows:

# Pic No.3

| No. | Name                                       |
|-----|--------------------------------------------|
| A   | brand, logo, part number,<br>series number |
| В   | nozzle part number                         |