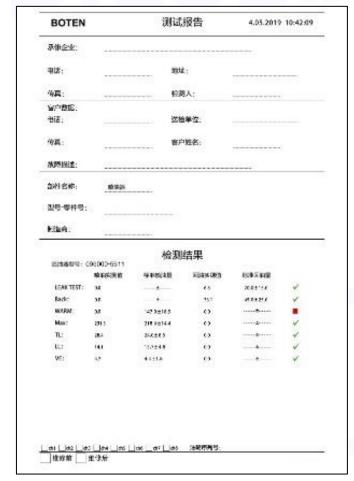

#### 2.1. 0445110450 Diesel Injection Part Number Location

E.g.: See the diesel injection part number as follows:

#### Pic No.3

| No. | Name                                       |
|-----|--------------------------------------------|
| A   | brand, logo, part number,<br>series number |
| В   | nozzle part number                         |