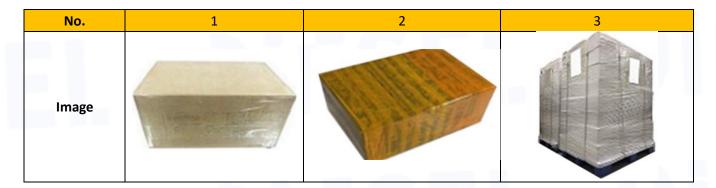

#### 3.7. 0445110464 Diesel Injection Packing

**Domestic Express Packaging:** Usually wrapped in waterproof scotch tape.

**International Express Packaging:** Wrapped with waterproof yellow tape after wrapping the black protective film.

**Pallet Shipping:** Use fumigation free and recycling trays that meet export requirements, and use white wrapping protective film to wrap and bind with cable ties for the outside, also, the products can be packaged according to customers' requirements.

- ▲ The packing tray is made of plastic and can be recycled.
- Transparent tape, yellow tape, black wrapping protective film, white wrapping protective film are non-degradable materials, please dispose of them properly.
- A Minors are prohibited from using transparent tape, yellow tape, black wrapping protective film, and white wrapping protective film to avoid personal injury.

#### www.dieselinjections.com

| Name        | Domestic Express<br>Packaging | International Express<br>Packaging                                  | Pallet Shipping                                                                                                            |
|-------------|-------------------------------|---------------------------------------------------------------------|----------------------------------------------------------------------------------------------------------------------------|
| Description | Wrapped by transparent tape   | Wrapped with yellow tape<br>after wrapping black<br>protective film | Use pallet that meet export<br>requirements, and use white<br>wrapping protective film to<br>wrap and bind with cable ties |