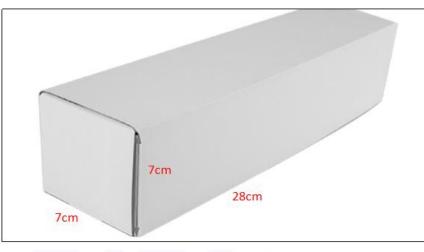

#### 2) Diesel Injection Box Size

Pic No.1

| No. | Name                 | Diesel Injection Package Size (cm) |  |  |
|-----|----------------------|------------------------------------|--|--|
| 1   | Diesel Injection Box | 28*7*7                             |  |  |