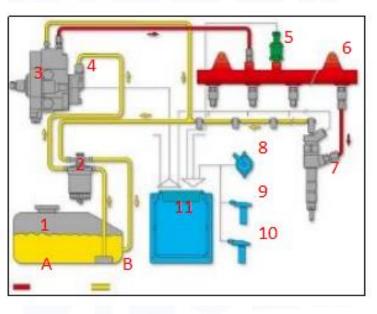

Pic No. 4

7/14

DIÉSEI.

#### www.dieselinjections.com

| No. | Name                  | No. | Name                           | No. | Name                           | No. | Name                         |
|-----|-----------------------|-----|--------------------------------|-----|--------------------------------|-----|------------------------------|
| 1   | Tank                  | 5   | Common Rail<br>Pressure Sensor | 9   | Engine Crankshaft<br>Sensor    | А   | High Pressure Oil<br>Circuit |
| 2   | Fuel Filter           | 6   | Common Rail Pipe               | 10  | Camshaft Sensor                | В   | Low Pressure Oil<br>Circuit  |
| 3   | High-Pressure<br>Pump | 7   | Diesel Injection               | 11  | ECU Electronic<br>Control Unit | /   | /                            |
| 4   | Fuel Gear<br>Pump     | 8   | Accelerator Pedal              | 1   | /                              | /   | /                            |