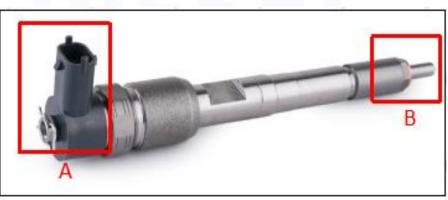

#### 2.1. 0445110464 Diesel Injection Part Number Location

E.g.: See the diesel injection part number as follows:

#### Pic No.3

| No. | Name                                       |  |
|-----|--------------------------------------------|--|
| А   | brand, logo, part number,<br>series number |  |
| В   | nozzle part number                         |  |