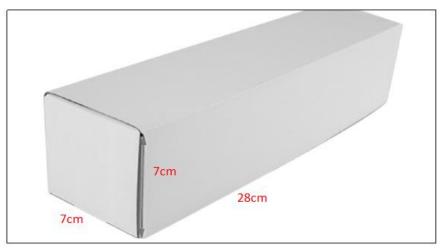

Diesel Injection Size: 21cm\*7 cm \*6 cm

Diesel Injection Net Weight: 0.45kg

Diesel Injection Gross Weight: 0.6kg

Diesel Injection Quality: China Made New

Diesel Injection Package Size: 28cm\*7 cm \*7 cm

Diesel Injection Type: Common Rail Diesel Injection

# 2) Diesel Injection Box Size

Pic No.1

| No. | Name                 | Diesel Injection Package Size (cm) |
|-----|----------------------|------------------------------------|
| 1   | Diesel Injection Box | 28*7*7                             |