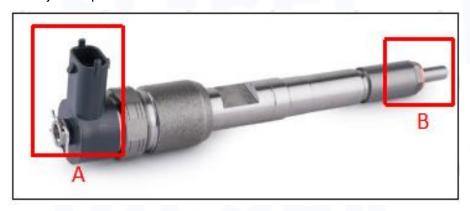

#### 2.1. 0445110481 Diesel Injection Part Number Location

E.g.: See the diesel injection part number as follows:

Pic No.3

| No. | Name                                       |
|-----|--------------------------------------------|
| A   | brand, logo, part number,<br>series number |
| В   | nozzle part number                         |