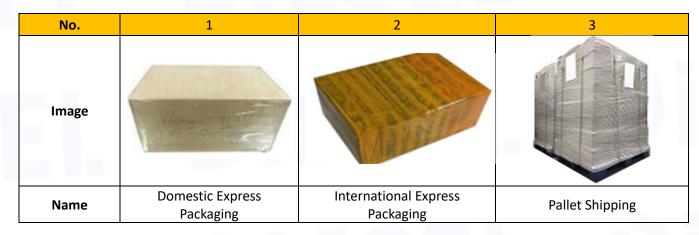

#### 3.7. 0445110481 Diesel Injection Packing

**Domestic Express Packaging:** Usually wrapped in waterproof scotch tape.

**International Express Packaging:** Wrapped with waterproof yellow tape after wrapping the black protective film.

**Pallet Shipping:** Use fumigation free and recycling trays that meet export requirements, and use white wrapping protective film to wrap and bind with cable ties for the outside, also, the products can be packaged according to customers' requirements.