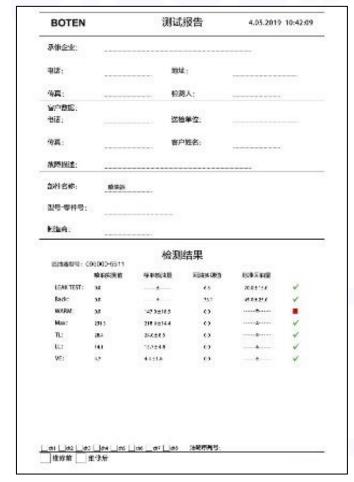

#### 2.1. 0445110482 Diesel Injection Part Number Location

E.g.: See the diesel injection part number as follows:

#### Pic No.3

| No. | Name                                       |
|-----|--------------------------------------------|
| A   | brand, logo, part number,<br>series number |
| В   | nozzle part number                         |