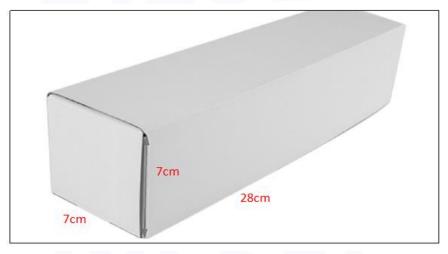

Diesel Injection Package Size: 28cm\*7 cm \*7 cm Diesel Injection Type: Common Rail Diesel Injection

**Diesel Injection MOQ: 4 Pieces** 

# 2) Diesel Injection Box Size

Pic No.1

| No. | Name                 | Diesel Injection Package Size (cm) |
|-----|----------------------|------------------------------------|
| 1   | Diesel Injection Box | 28*7*7                             |