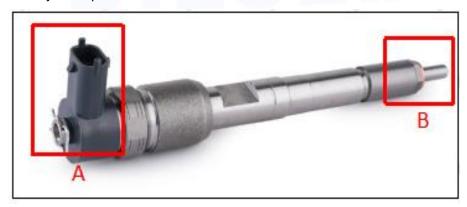

### 2.1. 0445110494 Diesel Injection Part Number Location

E.g.: See the diesel injection part number as follows:

Pic No.3

| No. | Name                                       |
|-----|--------------------------------------------|
| Α   | brand, logo, part number,<br>series number |
| В   | nozzle part number                         |