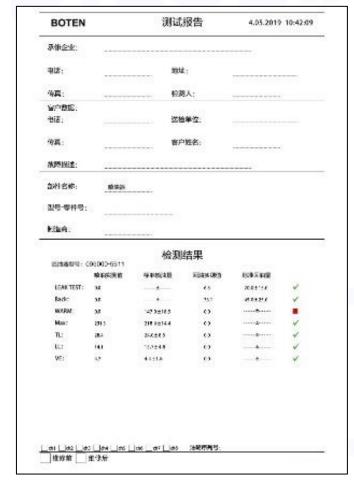

#### 2.1. 0445110505 Diesel Injection Part Number Location

E.g.: See the diesel injection part number as follows:

#### Pic No.3

| No. | Name                                       |
|-----|--------------------------------------------|
| A   | brand, logo, part number,<br>series number |
| В   | nozzle part number                         |