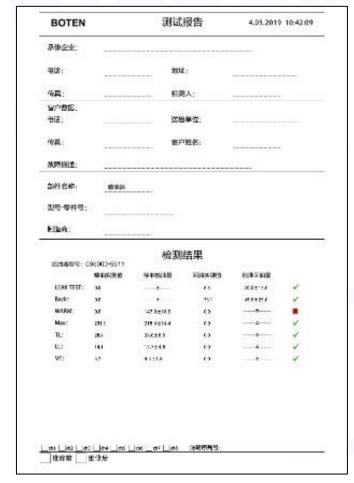

#### 2.1. 0445110509 Diesel Injection Part Number Location

E.g.: See the diesel injection part number as follows:

#### Pic No.3

| No. | Name                                       |  |
|-----|--------------------------------------------|--|
| A   | brand, logo, part number,<br>series number |  |
| В   | nozzle part number                         |  |