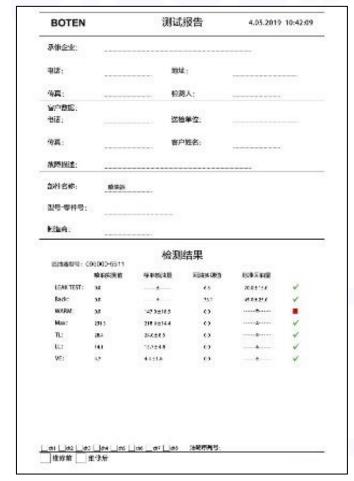

### 2.1.0445110517 Diesel Injection Part Number Location

E.g.: See the diesel injection part number as follows:

#### Pic No.3

| No. | Name                                       |
|-----|--------------------------------------------|
| A   | brand, logo, part number,<br>series number |
| В   | nozzle part number                         |