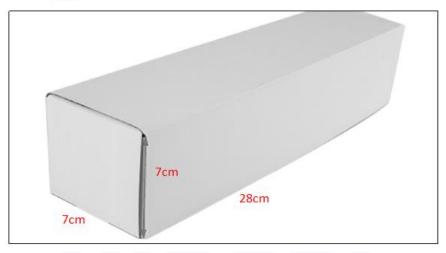

Diesel Injection Package Size: 28cm\*7 cm \*7 cm Diesel Injection Type: Common Rail Diesel Injection

**Diesel Injection MOQ: 4 Pieces** 

### 2) Diesel Injection Box Size

Pic No.1

| No. | Name                 | Diesel Injection Package Size (cm) |
|-----|----------------------|------------------------------------|
| 1   | Diesel Injection Box | 28*7*7                             |