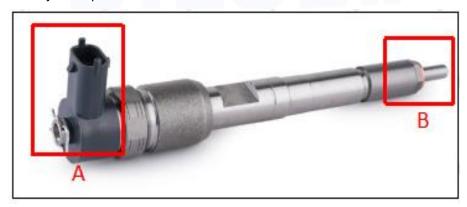

### 2.1. 0445110520 Diesel Injection Part Number Location

E.g.: See the diesel injection part number as follows:

Pic No.3

| No. | Name                                       |
|-----|--------------------------------------------|
| Α   | brand, logo, part number,<br>series number |
| В   | nozzle part number                         |