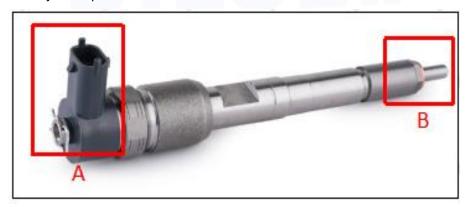

### 2.1. 0445110524 Diesel Injection Part Number Location

E.g.: See the diesel injection part number as follows:

Pic No.3

| No. | Name                                       |
|-----|--------------------------------------------|
| Α   | brand, logo, part number,<br>series number |
| В   | nozzle part number                         |