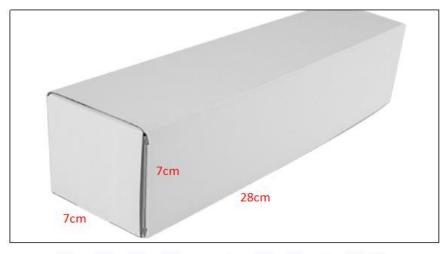

Diesel Injection Package Size: 28cm\*7 cm \*7 cm

Diesel Injection Type: Common Rail Diesel Injection

**Diesel Injection MOQ: 4 Pieces** 

# 2) Diesel Injection Box Size

Pic No.1

| No. | Name                 | Diesel Injection Package Size (cm) |
|-----|----------------------|------------------------------------|
| 1   | Diesel Injection Box | 28*7*7                             |