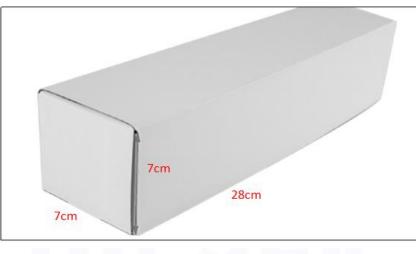

2) Diesel Injection Box Size

| No. | Name                 | Diesel Injection Package Size (cm) |
|-----|----------------------|------------------------------------|
| 1   | Diesel Injection Box | 28*7*7                             |

Diesel Injection Gross Weight: 0.6kg

**Diesel Injection Quality: China Made New** 

Diesel Injection Package Size: 28cm\*7 cm \*7 cm

Diesel Injection Type: Common Rail Diesel Injection

**Diesel Injection MOQ: 4 Pieces** 