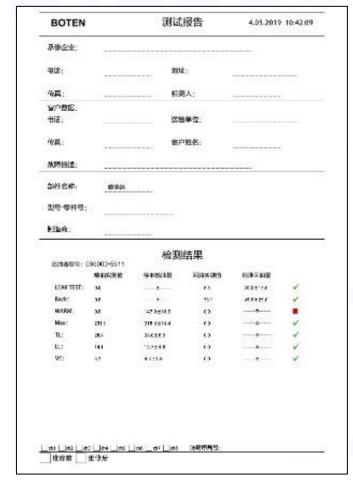

## 2.1. 0445110528 Diesel Injection Part Number Location

E.g.: See the diesel injection part number as follows:

## Pic No.3

| No. | Name                                       |
|-----|--------------------------------------------|
| A   | brand, logo, part number,<br>series number |
| В   | nozzle part number                         |