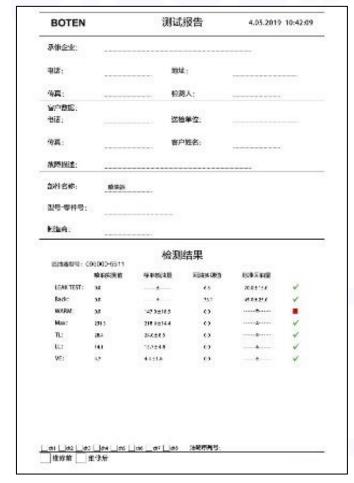

#### 2.1.0445110538 Diesel Injection Part Number Location

E.g.: See the diesel injection part number as follows:

#### Pic No.3

| No. | Name                                       |
|-----|--------------------------------------------|
| A   | brand, logo, part number,<br>series number |
| В   | nozzle part number                         |