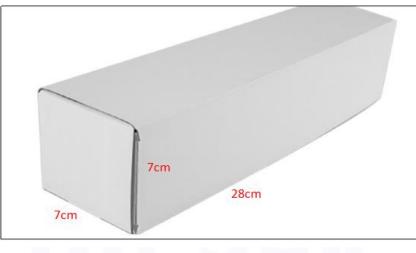

2) Diesel Injection Box Size

| No. | Name                 | Diesel Injection Package Size (cm) |
|-----|----------------------|------------------------------------|
| 1   | Diesel Injection Box | 28*7*7                             |