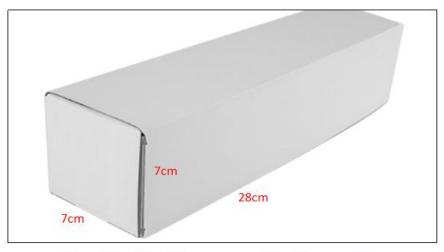

# 2) Diesel Injection Box Size

Pic No.1

| No. | Name                 | Diesel Injection Package Size (cm) |
|-----|----------------------|------------------------------------|
| 1   | Diesel Injection Box | 28*7*7                             |