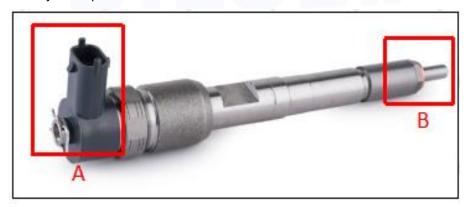

### 2.1. 0445110565 Diesel Injection Part Number Location

E.g.: See the diesel injection part number as follows:

Pic No.3

| No. | Name                                       |
|-----|--------------------------------------------|
| Α   | brand, logo, part number,<br>series number |
| В   | nozzle part number                         |