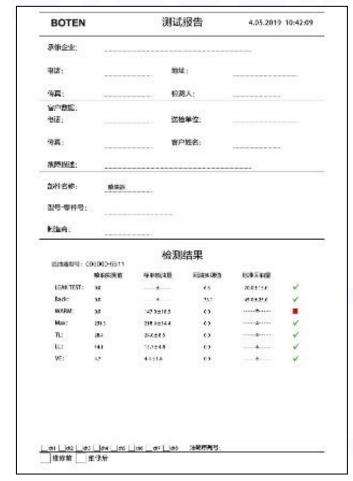

#### 2.1. 0445110568 Diesel Injection Part Number Location

E.g.: See the diesel injection part number as follows:

#### Pic No.3

| No. | Name                                       |
|-----|--------------------------------------------|
| А   | brand, logo, part number,<br>series number |
| В   | nozzle part number                         |