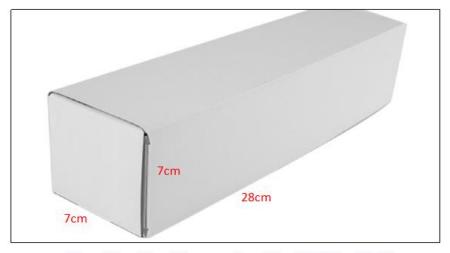

# 2) Diesel Injection Box Size

Pic No.1

| 1 Diesel Injection Box 28*7*7 | No. | Name                 | Diesel Injection Package Size (cm) |
|-------------------------------|-----|----------------------|------------------------------------|
|                               | 1   | Diesel Injection Box | 28*7*7                             |