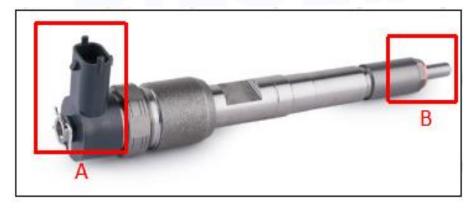

### 2.1. 0445110582 Diesel Injection Part Number Location

E.g.: See the diesel injection part number as follows:

Pic No.3

| No. | Name                                       |
|-----|--------------------------------------------|
| Α   | brand, logo, part number,<br>series number |
| В   | nozzle part number                         |