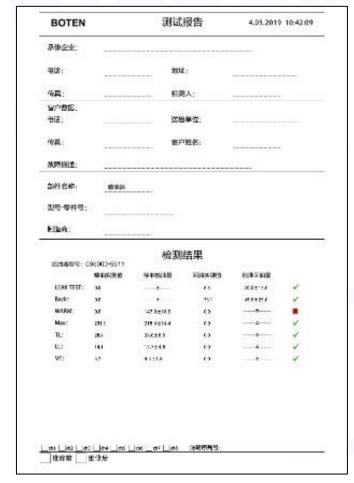

#### 2.1. 0445110619 Diesel Injection Part Number Location

E.g.: See the diesel injection part number as follows:

#### Pic No.3

| No. | Name                                       |
|-----|--------------------------------------------|
| А   | brand, logo, part number,<br>series number |
| В   | nozzle part number                         |