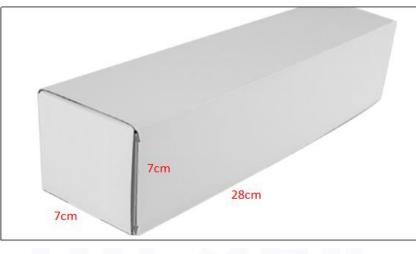

2) Diesel Injection Box Size

| No. | Name                 | Diesel Injection Package Size (cm) |
|-----|----------------------|------------------------------------|
| 1   | Diesel Injection Box | 28*7*7                             |

Diesel Injection Package Size: 28cm\*7 cm \*7 cm

Diesel Injection Type: Common Rail Diesel Injection

**Diesel Injection MOQ: 4 Pieces** 