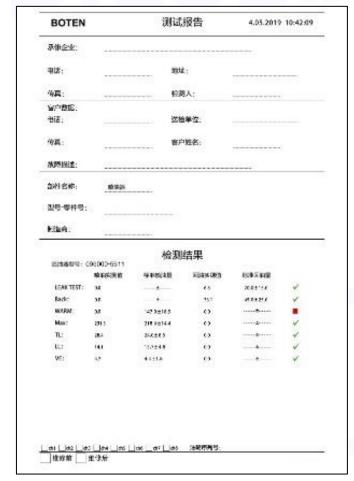

## 2.1. 0445110661 Diesel Injection Part Number Location

E.g.: See the diesel injection part number as follows:

## Pic No.3

| No. | Name                                       |
|-----|--------------------------------------------|
| A   | brand, logo, part number,<br>series number |
| В   | nozzle part number                         |