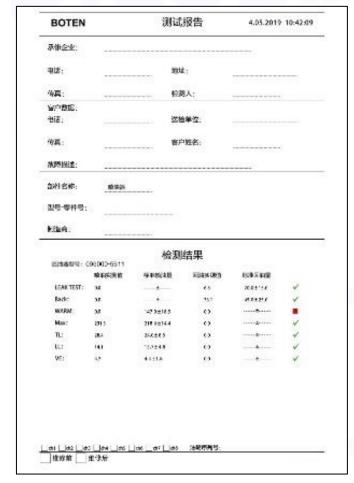

#### 2.1. 0445110670 Diesel Injection Part Number Location

E.g.: See the diesel injection part number as follows:

#### Pic No.3

| No. | Name                                       |
|-----|--------------------------------------------|
| A   | brand, logo, part number,<br>series number |
| В   | nozzle part number                         |