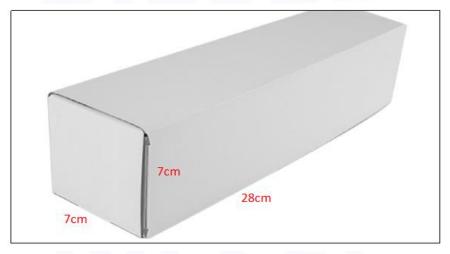

**Diesel Injection Package Size:** 28cm\*7 cm \*7 cm **Diesel Injection Type:** Common Rail Diesel Injection

**Diesel Injection MOQ: 4 Pieces** 

# 2) Diesel Injection Box Size

Pic No.1

| No. | Name                 | Diesel Injection Package Size (cm) |
|-----|----------------------|------------------------------------|
| 1   | Diesel Injection Box | 28*7*7                             |