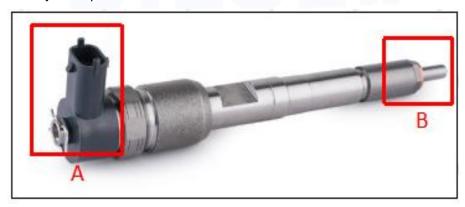

### 2.1. 0445110680 Diesel Injection Part Number Location

E.g.: See the diesel injection part number as follows:

Pic No.3

| No. | Name                                       |
|-----|--------------------------------------------|
| Α   | brand, logo, part number,<br>series number |
| В   | nozzle part number                         |