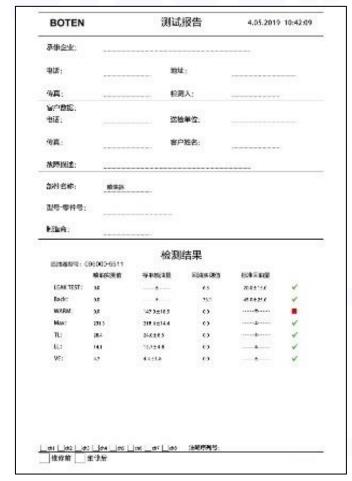

#### 2.1. 0445110691 Diesel Injection Part Number Location

E.g.: See the diesel injection part number as follows:

#### Pic No.3

| No. | Name                                       |
|-----|--------------------------------------------|
| A   | brand, logo, part number,<br>series number |
| В   | nozzle part number                         |