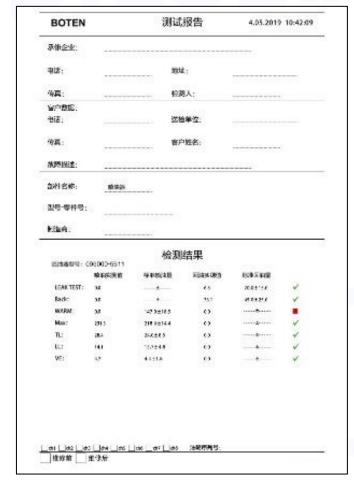

#### 2.1. 0445110692 Diesel Injection Part Number Location

E.g.: See the diesel injection part number as follows:

#### Pic No.3

| No. | Name                                       |
|-----|--------------------------------------------|
| A   | brand, logo, part number,<br>series number |
| В   | nozzle part number                         |