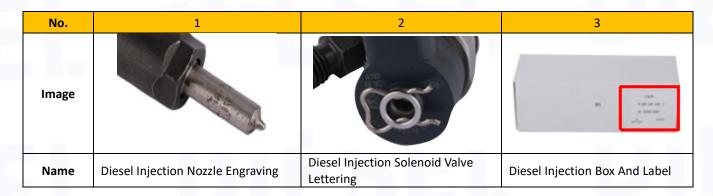

#### 1) Diesel Injection Spare Parts List

| No.         | 1                                           | 2                                                                  | 3                                                                                                      |  |  |
|-------------|---------------------------------------------|--------------------------------------------------------------------|--------------------------------------------------------------------------------------------------------|--|--|
| Image       | Shumati                                     |                                                                    |                                                                                                        |  |  |
| Name        | Diesel Injection                            | O-ring                                                             | Gasket F 00V C17 503  Made of brass, used to ensure the tight fit between the diesel injection cap end |  |  |
| Description | Diesel injection part number:<br>0445110706 | Ensure to meet the standard of the sealing performance between the |                                                                                                        |  |  |