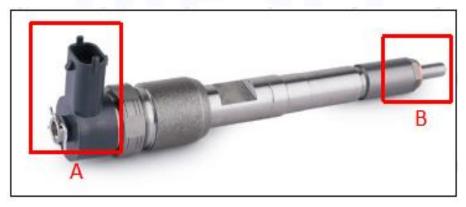

#### 2.1. 0445110706 Diesel Injection Part Number Location

E.g.: See the diesel injection part number as follows:

Pic No.3

| No. | Name                                       |  |  |  |
|-----|--------------------------------------------|--|--|--|
| Α   | brand, logo, part number,<br>series number |  |  |  |
| В   | nozzle part number                         |  |  |  |