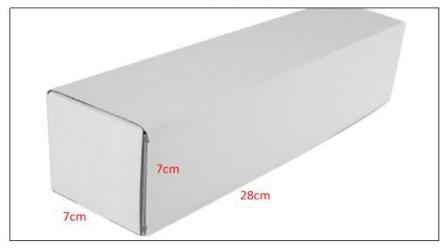

#### 2) Diesel Injection Box Size

Pic No.1

| No. | Name                 | Diesel Injection Package Size (cm) |
|-----|----------------------|------------------------------------|
| 1   | Diesel Injection Box | 28*7*7                             |