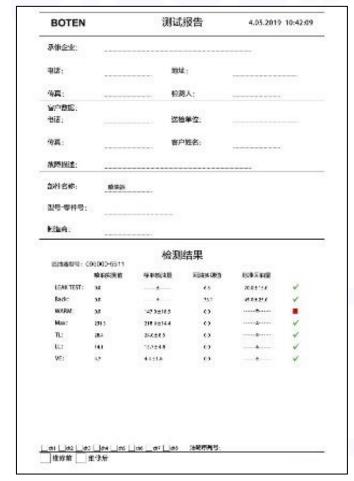

# 2.1.0445110720 Diesel Injection Part Number Location

E.g.: See the diesel injection part number as follows:

# Pic No.3

| No. | Name                                       |
|-----|--------------------------------------------|
| А   | brand, logo, part number,<br>series number |
| В   | nozzle part number                         |