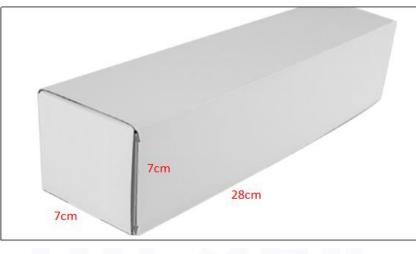

2) Diesel Injection Box Size

| No. | Name                 | Diesel Injection Package Size (cm) |
|-----|----------------------|------------------------------------|
| 1   | Diesel Injection Box | 28*7*7                             |

Diesel Injection Gross Weight: 0.6kg Diesel Injection Quality: China Made New Diesel Injection Package Size: 28cm\*7 cm \*7 cm Diesel Injection Type: Common Rail Diesel Injection Diesel Injection MOQ: 4 Pieces