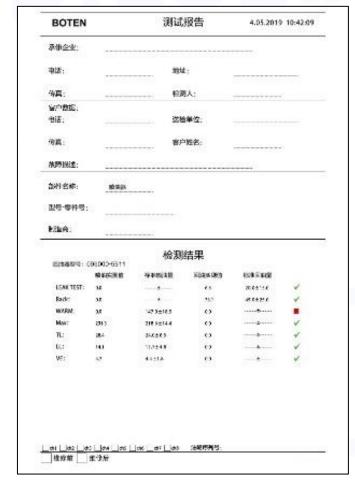

# 2.1.0445110726 Diesel Injection Part Number Location

E.g.: See the diesel injection part number as follows:

# Pic No.3

| No. | Name                                       |
|-----|--------------------------------------------|
| A   | brand, logo, part number,<br>series number |
| В   | nozzle part number                         |