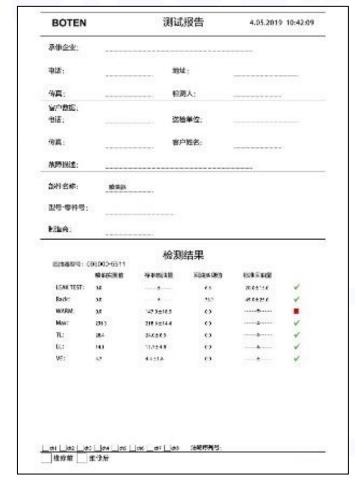

# 2.1.0445110735 Diesel Injection Part Number Location

E.g.: See the diesel injection part number as follows:

# Pic No.3

| No. | Name                                       |
|-----|--------------------------------------------|
| А   | brand, logo, part number,<br>series number |
| В   | nozzle part number                         |