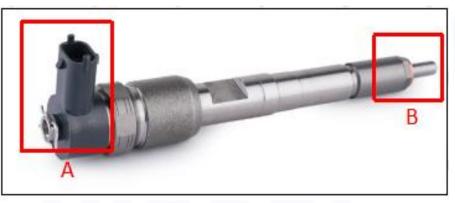

#### 2.1. 0445110738 Diesel Injection Part Number Location

E.g.: See the diesel injection part number as follows:

#### Pic No.3

| No. | Name                                       |
|-----|--------------------------------------------|
| Α   | brand, logo, part number,<br>series number |
| В   | nozzle part number                         |