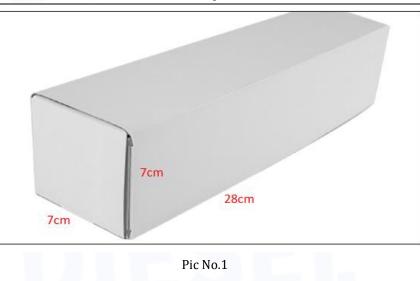

#### 1.7. 0445110738 Diesel Injection Packing List and Package Size

Website : www.dieselinjections.com © 2024 www.dieselinjections.com

#### www.dieselinjections.com

| No  | Nome                 | Discol Injection Deckage Size (cm) |
|-----|----------------------|------------------------------------|
| No. | Name                 | Diesel Injection Package Size (cm) |
| 1   | Diesel Injection Box | 28*7*7                             |