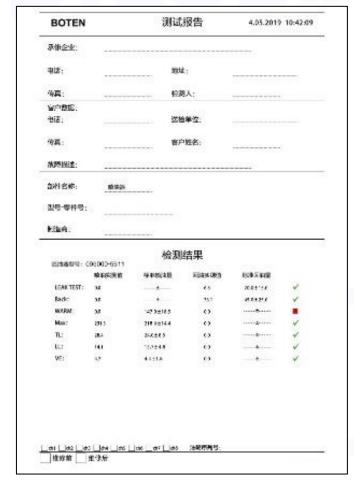

#### 2.1.0445110773 Diesel Injection Part Number Location

E.g.: See the diesel injection part number as follows:

#### Pic No.3

| No. | Name                                       |
|-----|--------------------------------------------|
| А   | brand, logo, part number,<br>series number |
| В   | nozzle part number                         |