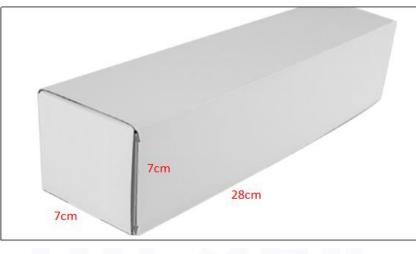

2) Diesel Injection Box Size

| No. | Name                 | Diesel Injection Package Size (cm) |
|-----|----------------------|------------------------------------|
| 1   | Diesel Injection Box | 28*7*7                             |

Diesel Injection Gross Weight: 0.6kg

Diesel Injection Quality: China Made New

Diesel Injection Package Size: 28cm\*7 cm \*7 cm

Diesel Injection Type: Common Rail Diesel Injection

**Diesel Injection MOQ: 4 Pieces** 