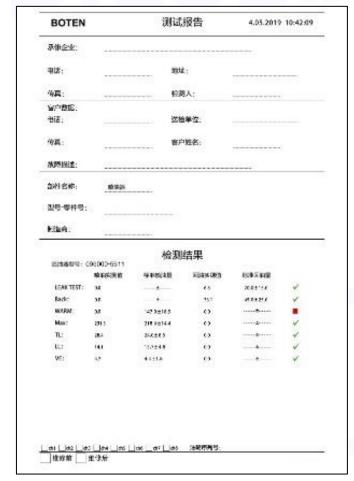

#### 2.1.0445110802 Diesel Injection Part Number Location

E.g.: See the diesel injection part number as follows:

#### Pic No.3

| No. | Name                                       |  |
|-----|--------------------------------------------|--|
| Α   | brand, logo, part number,<br>series number |  |
| В   | nozzle part number                         |  |