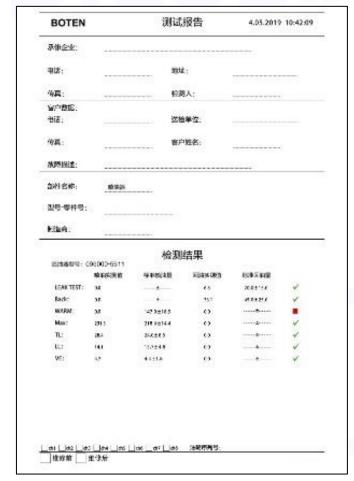

#### 2.1. 0445110807 Diesel Injection Part Number Location

E.g.: See the diesel injection part number as follows:

#### Pic No.3

| No. | Name                                       |
|-----|--------------------------------------------|
| A   | brand, logo, part number,<br>series number |
| В   | nozzle part number                         |