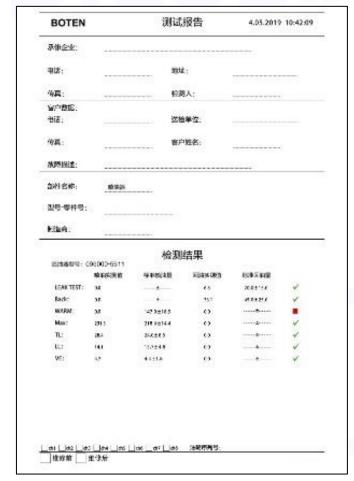

#### 2.1. 0445110861 Diesel Injection Part Number Location

E.g.: See the diesel injection part number as follows:

#### Pic No.3

| No. | Name                                       |
|-----|--------------------------------------------|
| A   | brand, logo, part number,<br>series number |
| В   | nozzle part number                         |