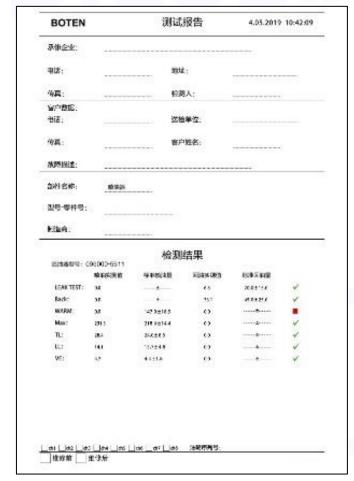

#### 2.1. 0445110862 Diesel Injection Part Number Location

E.g.: See the diesel injection part number as follows:

#### Pic No.3

| No. | Name                                       |  |
|-----|--------------------------------------------|--|
| A   | brand, logo, part number,<br>series number |  |
| В   | nozzle part number                         |  |