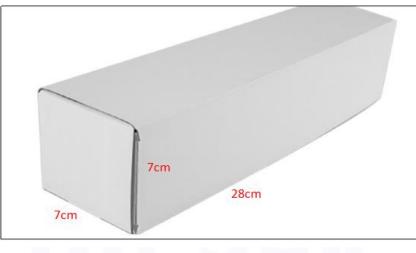

2) Diesel Injection Box Size

| No. | Name                 | Diesel Injection Package Size (cm) |
|-----|----------------------|------------------------------------|
| 1   | Diesel Injection Box | 28*7*7                             |

Pic No.2