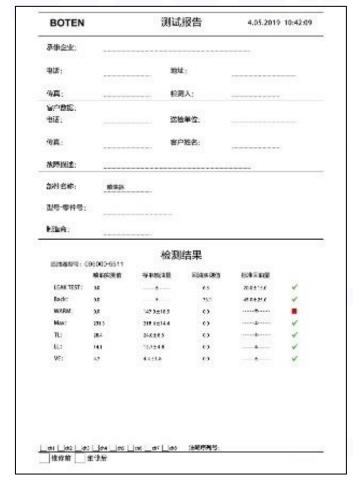

#### 2.1.0445110886 Diesel Injection Part Number Location

E.g.: See the diesel injection part number as follows:

#### Pic No.3

| No. | Name                                       |  |
|-----|--------------------------------------------|--|
| Α   | brand, logo, part number,<br>series number |  |
| В   | nozzle part number                         |  |