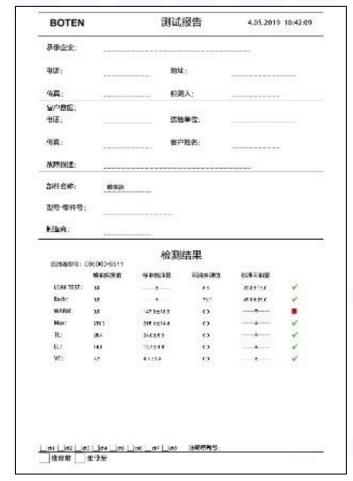

#### 2.1. 0445110888 Diesel Injection Part Number Location

E.g.: See the diesel injection part number as follows:

#### Pic No.3

| No. | Name                                       |
|-----|--------------------------------------------|
| A   | brand, logo, part number,<br>series number |
| В   | nozzle part number                         |