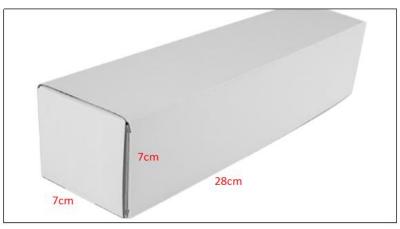

Diesel Injection Package Size: 28cm\*7 cm \*7 cm

Diesel Injection Type: Common Rail Diesel Injection

**Diesel Injection MOQ: 4 Pieces** 

# 2) Diesel Injection Box Size

Pic No.1

| No. | Name                 | Diesel Injection Package Size (cm) |
|-----|----------------------|------------------------------------|
| 1   | Diesel Injection Box | 28*7*7                             |