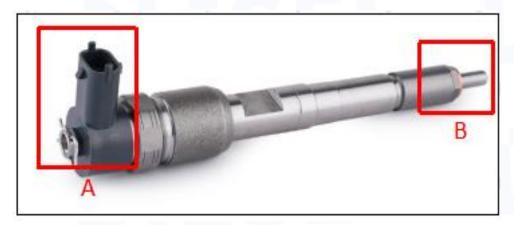

#### 2.1. 0445110944 Diesel Injection Part Number Location

E.g.: See the diesel injection part number as follows:

Pic No.3

| No. | Name brand, logo, part number, series number |  |  |
|-----|----------------------------------------------|--|--|
| А   |                                              |  |  |
| В   | nozzle part number                           |  |  |