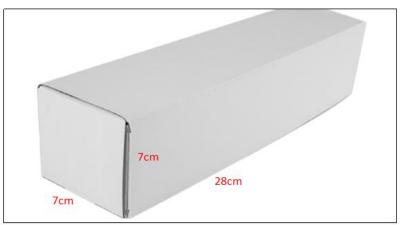

Diesel Injection Package Size: 28cm\*7 cm \*7 cm

Diesel Injection Type: Common Rail Diesel Injection

**Diesel Injection MOQ: 4 Pieces** 

# 2) Diesel Injection Box Size

Pic No.1

| No. | Name                 | Diesel Injection Package Size (cm) |
|-----|----------------------|------------------------------------|
| 1   | Diesel Injection Box | 28*7*7                             |