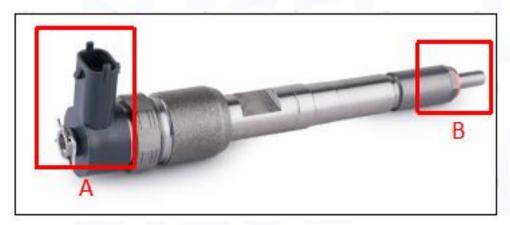

### 2.1. 0445110965 Diesel Injection Part Number Location

E.g.: See the diesel injection part number as follows:

Pic No.3

| No. | Name                                       |  |
|-----|--------------------------------------------|--|
| Α   | brand, logo, part number,<br>series number |  |
| В   | nozzle part number                         |  |