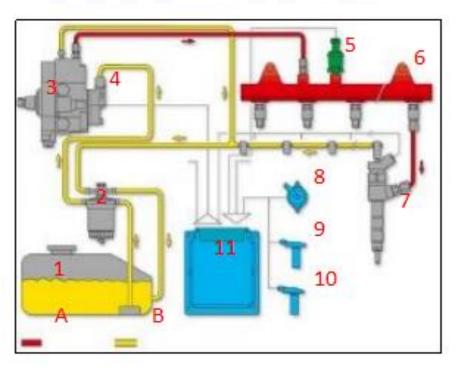

#### 2.2. 0445110966 Diesel Injection Application Scenarios

Common rail system is an oil supply method refers to the Fuel oil from the fuel tank sucked out by the gear pump through the oil-water separator and the gear pump to Fuel fine filter, high-pressure pump, common rail pipe, and diesel injection, all together with the closed-loop fuel supply system composed of sensors and ECU that completely separates the generation of injector pressure and the injector process from each other.

#### www.dieselinjections.com

| No. | Name                  | No. | Name                           | No. | Name                           | No. | Name                         |
|-----|-----------------------|-----|--------------------------------|-----|--------------------------------|-----|------------------------------|
| 1   | Tank                  | 5   | Common Rail<br>Pressure Sensor | 9   | Engine Crankshaft<br>Sensor    | А   | High Pressure Oil<br>Circuit |
| 2   | Fuel Filter           | 6   | Common Rail Pipe               | 10  | Camshaft Sensor                | В   | Low Pressure Oil<br>Circuit  |
| 3   | High-Pressure<br>Pump | 7   | Diesel Injection               | 11  | ECU Electronic<br>Control Unit | /   | 1                            |
| 4   | Fuel Gear<br>Pump     | 8   | Accelerator Pedal              | 1   | /                              | /   | /                            |