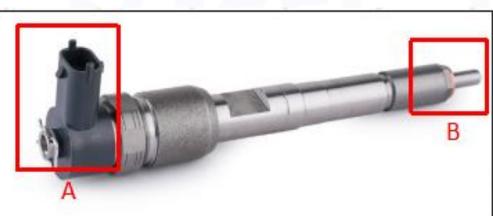

#### 2.1. 0445110966 Diesel Injection Part Number Location

E.g.: See the diesel injection part number as follows:

| Pic No.3 |                                            |  |  |  |  |
|----------|--------------------------------------------|--|--|--|--|
| No.      | Name                                       |  |  |  |  |
| Α        | brand, logo, part number,<br>series number |  |  |  |  |
| В        | nozzle part number                         |  |  |  |  |