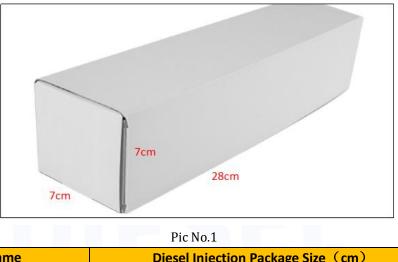

2) Diesel Injection Box Size

|     |                      | • •    |
|-----|----------------------|--------|
| 1 [ | Diesel Injection Box | 28*7*7 |