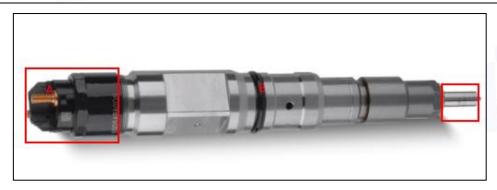

## 2.1. 0445120007 Diesel Injection Part Number Location

E.g.: See the diesel injection part number as follows:

Pic No.3

| No. | Name                                       |  |
|-----|--------------------------------------------|--|
| Α   | brand, logo, part number,<br>series number |  |
| В   | nozzle part number                         |  |