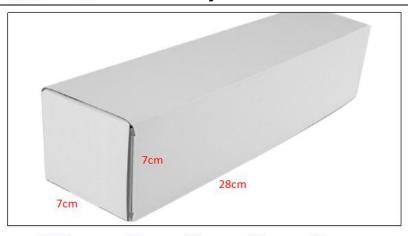

### 2) Diesel Injection Box Size

Pic No.1

| No. | Name                 | Diesel Injection Package Size (cm) |
|-----|----------------------|------------------------------------|
| 1   | Diesel Injection Box | 28*7*7                             |