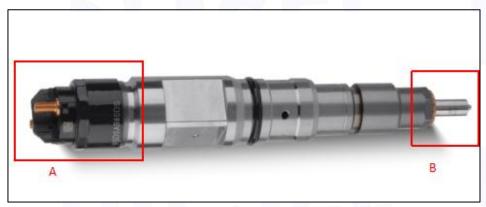

# 2.1. 0445120018 Diesel Injection Part Number Location

E.g.: See the diesel injection part number as follows:

Pic No.3

| No. | Name                                    |  |  |
|-----|-----------------------------------------|--|--|
| A   | brand, logo, part number, series number |  |  |
| В   | nozzle part number                      |  |  |