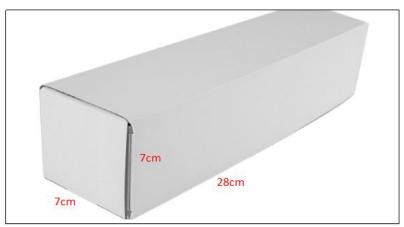

# 2) Diesel Injection Box Size

Pic No.1

| No. Name |                      | Diesel Injection Package Size (cm) |  |  |  |
|----------|----------------------|------------------------------------|--|--|--|
| 1        | Diesel Injection Box | 28*7*7                             |  |  |  |

Diesel Injection Quality: China Made New High Quality

Diesel Injection Package Size: 28cm\*7 cm \*7 cm

Diesel Injection Type: Common Rail Diesel Injection

**Diesel Injection MOQ: 4 Pieces** 